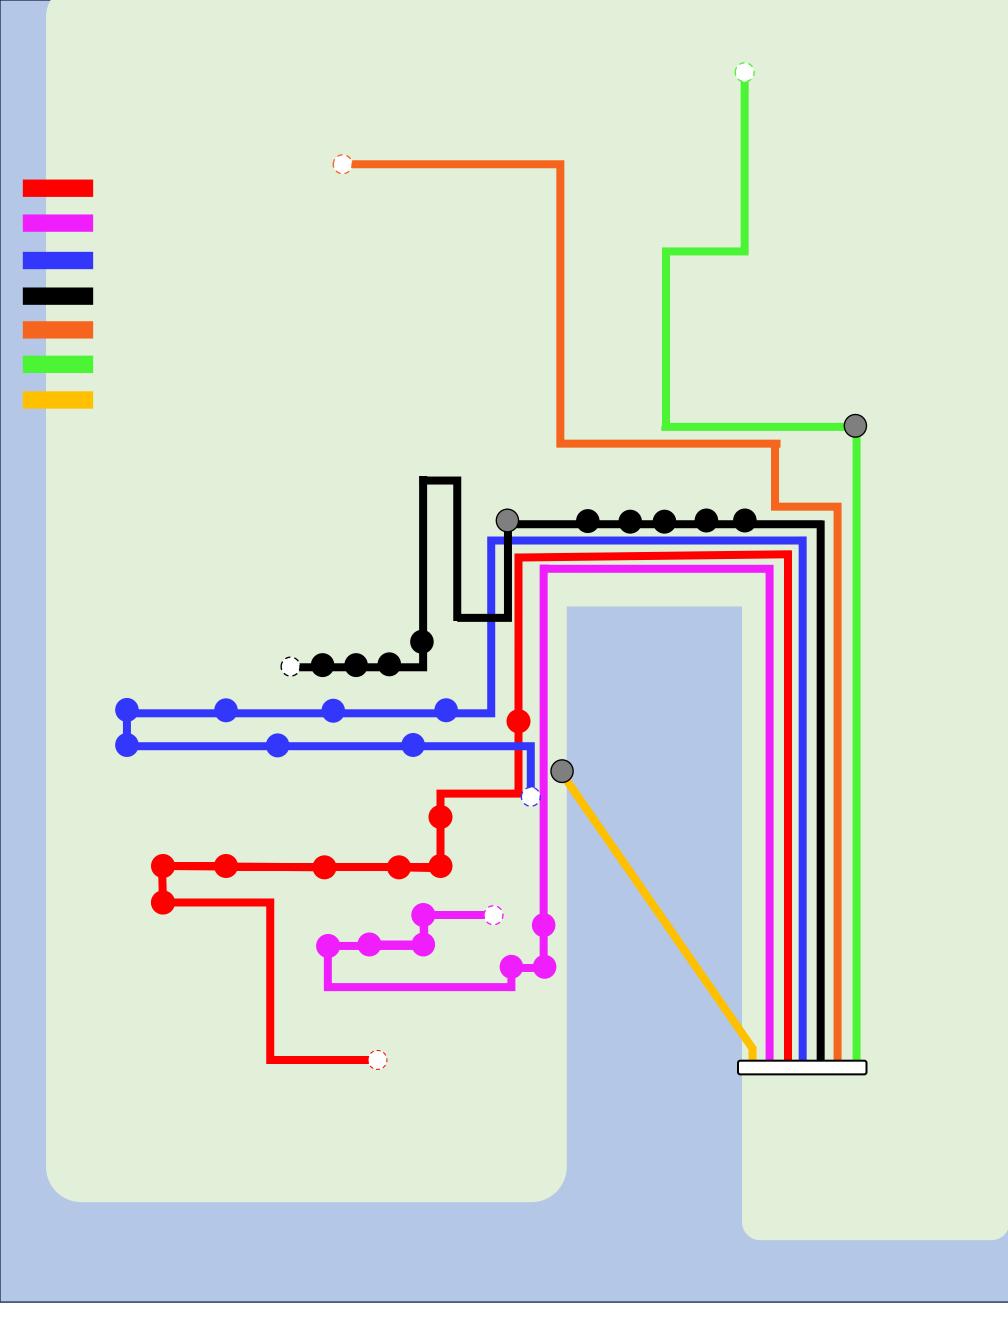

## Wellesley COLLEGE Bus and Ferry Routes

| wellesley.school.nz book                                   | marks     | 🛞 🚯 🚯 🐼 'RollCa         | II' - Wellesley        | Sharepoint C      | MoE / Education        | P-CUT 🗅 School Ap          | ops 👶 Hom      | e 🛕 Salto 👸 Vetting                   | 3CX Webclient           |              | » 🗅 All Boo |
|------------------------------------------------------------|-----------|-------------------------|------------------------|-------------------|------------------------|----------------------------|----------------|---------------------------------------|-------------------------|--------------|-------------|
| ,                                                          | Ŭ         | ••••                    |                        |                   |                        | ,                          |                |                                       |                         |              |             |
|                                                            | oards 🗸 🤤 | Smart Route Transport F | Reports Plugins        | Settings v        | Wellesley Colle        | ge ∨                       |                |                                       | 🗩 Me                    | essaging 😷 M | Marketplace |
|                                                            |           | Your sch                | nool's security is our | top priority. Ple | ase enable Multi-Facto | r Authentication to help I | keep your info | rmation safe. <u>(Click here to s</u> | etup MFA)               | _            |             |
| utes<br>nd Manage Routes                                   |           |                         |                        |                   |                        |                            |                |                                       | Embed Ifr               | ame View I   | Bus Dates A |
|                                                            |           |                         |                        |                   |                        |                            |                |                                       |                         |              |             |
|                                                            |           |                         |                        |                   |                        |                            |                |                                       | Active: 🗹 Q Search Here |              |             |
| Name 🌩                                                     | Group 🌲   | Transport Company ≑     | Event Type 🌩           | Event # 🌩         | Capacity 🌲             | In Smart Route             | Active         | Approve Non Allocated                 | Event Color             | Action       | Clone       |
| AM Bus 1 Karori No.                                        | AM        | Mana Coaches            | Transport              |                   | 37                     |                            |                |                                       |                         | ACTIONS      | CLONE PM    |
| AM Bus 2 Karori Kel.                                       | AM        | Mana Coaches            | Transport              |                   | 51                     |                            |                |                                       | •                       | ACTIONS      | CLONE PM    |
| AM Bus 3 Khandall                                          | AM        | Mana Coaches            | Transport              |                   | 45                     |                            |                |                                       |                         | ACTIONS      | CLONE PM    |
| AM Bus 4 Wadesto                                           | AM        | Mana Coaches            | Transport              |                   | 47                     |                            |                |                                       | •                       | ACTIONS      | CLONE PM    |
| AM Bus 5 Upper Hu.                                         | AM        | Mana Coaches            | Transport              |                   | 43                     |                            | <b>~</b>       |                                       |                         | ACTIONS      | CLONE PM    |
| AM Bus 6 Whitby                                            | AM        | Mana Coaches            | Transport              |                   | 51                     |                            |                |                                       |                         | ACTIONS      | CLONE PM    |
| PM Bus 1 Karori No.                                        | . PM      | Mana Coaches            | Transport              |                   | 50                     |                            |                |                                       |                         | ACTIONS      | CLONE AM    |
| PM Bus 2 Karori Kel.                                       | PM        | Mana Coaches            | Transport              |                   | 50                     |                            |                |                                       |                         | ACTIONS      | CLONE AM    |
|                                                            | PM        | Mana Coaches            | Transport              |                   | 45                     |                            |                |                                       |                         | ACTIONS      | CLONE AM    |
| PM Rus 2 Khandall                                          | C IVI     | mana Coaches            | mansport               |                   | 40                     | _                          | _              |                                       |                         |              |             |
| PM Bus 3 Khandall                                          | D.L       |                         |                        |                   |                        |                            | <b>~</b>       |                                       | -                       | ACTIONS      | CLONE AM    |
| PM Bus 3 Khandall<br>PM Bus 4 Wadesto<br>PM Bus 5 Upper Hu |           | Mana Coaches            | Transport              |                   | 43                     |                            |                |                                       | •                       | ACTIONS      | CLONE AM    |