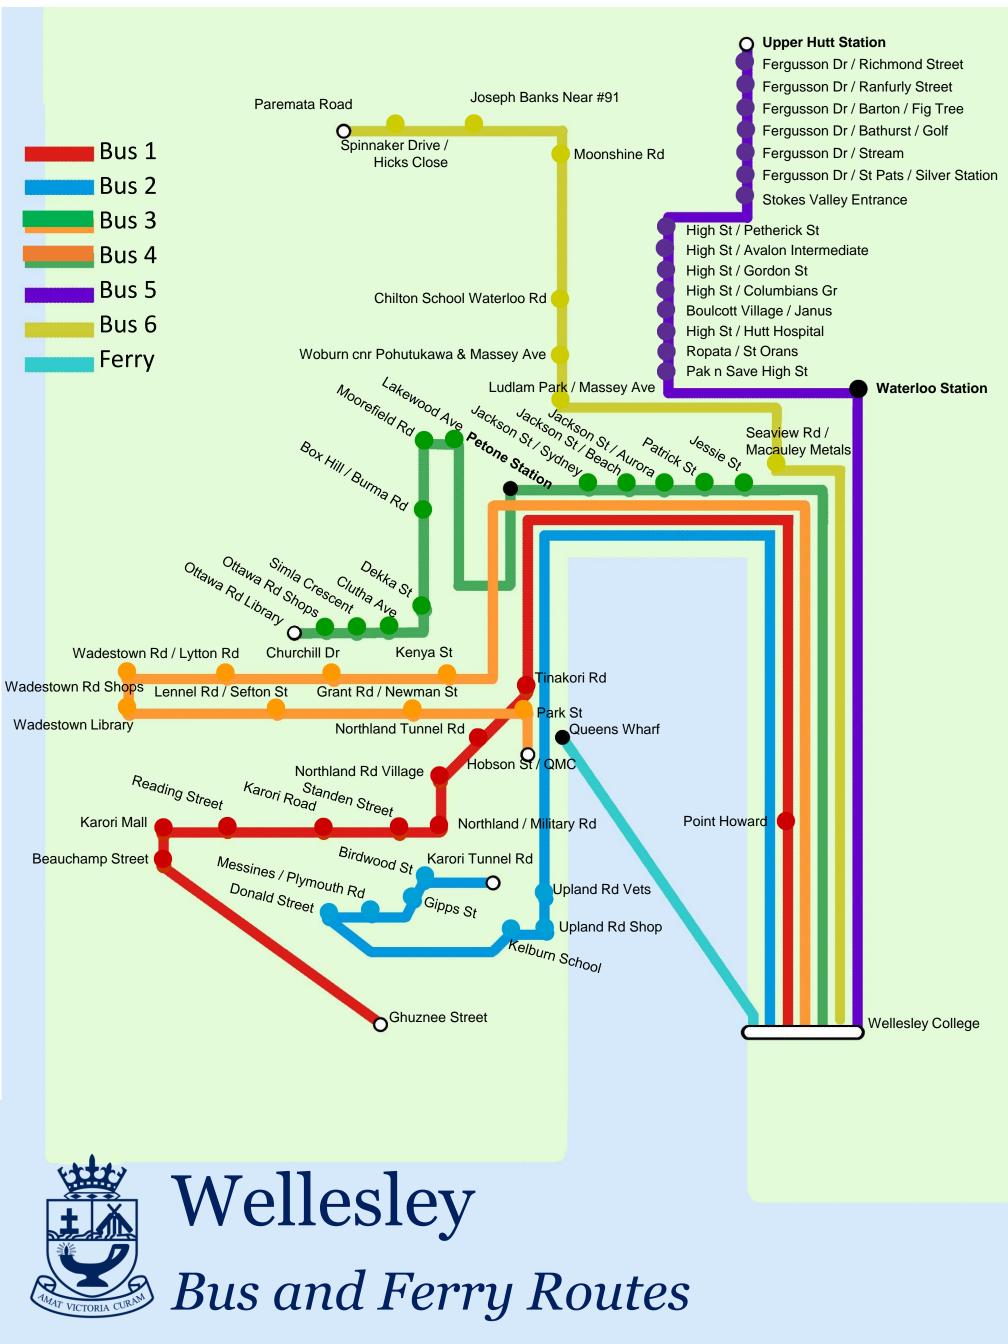

## Wellesley COLLEGE Bus and Ferry Routes

| wellesley.school.nz book                                   | marks     | 🛞 🚯 🚯 🐼 'RollCa         | II' - Wellesley        | Sharepoint C      | MoE / Education        | P-CUT 🗅 School Ap          | ops 👶 Hom      | e 🛕 Salto 👸 Vetting                   | 3CX Webclient           |              | » 🗅 All Boo |
|------------------------------------------------------------|-----------|-------------------------|------------------------|-------------------|------------------------|----------------------------|----------------|---------------------------------------|-------------------------|--------------|-------------|
| ,                                                          | Ŭ         | ••••                    |                        |                   |                        | ,                          |                |                                       |                         |              |             |
|                                                            | oards 🗸 🤤 | Smart Route Transport F | Reports Plugins        | Settings v        | Wellesley Colle        | ge ∨                       |                |                                       | 🗩 Me                    | essaging 😷 M | Marketplace |
|                                                            |           | Your sch                | nool's security is our | top priority. Ple | ase enable Multi-Facto | r Authentication to help I | keep your info | rmation safe. <u>(Click here to s</u> | etup MFA)               | _            |             |
| utes<br>nd Manage Routes                                   |           |                         |                        |                   |                        |                            |                |                                       | Embed Ifr               | ame View I   | Bus Dates A |
|                                                            |           |                         |                        |                   |                        |                            |                |                                       |                         |              |             |
|                                                            |           |                         |                        |                   |                        |                            |                |                                       | Active: 🗹 Q Search Here |              |             |
| Name 🌩                                                     | Group 🌲   | Transport Company ≑     | Event Type 🌩           | Event # 🌩         | Capacity 🌲             | In Smart Route             | Active         | Approve Non Allocated                 | Event Color             | Action       | Clone       |
| AM Bus 1 Karori No.                                        | AM        | Mana Coaches            | Transport              |                   | 37                     |                            |                |                                       |                         | ACTIONS      | CLONE PM    |
| AM Bus 2 Karori Kel.                                       | AM        | Mana Coaches            | Transport              |                   | 51                     |                            |                |                                       | •                       | ACTIONS      | CLONE PM    |
| AM Bus 3 Khandall                                          | AM        | Mana Coaches            | Transport              |                   | 45                     |                            |                |                                       |                         | ACTIONS      | CLONE PM    |
| AM Bus 4 Wadesto                                           | AM        | Mana Coaches            | Transport              |                   | 47                     |                            |                |                                       | •                       | ACTIONS      | CLONE PM    |
| AM Bus 5 Upper Hu.                                         | AM        | Mana Coaches            | Transport              |                   | 43                     |                            | <b>~</b>       |                                       |                         | ACTIONS      | CLONE PM    |
| AM Bus 6 Whitby                                            | AM        | Mana Coaches            | Transport              |                   | 51                     |                            |                |                                       |                         | ACTIONS      | CLONE PM    |
| PM Bus 1 Karori No.                                        | . PM      | Mana Coaches            | Transport              |                   | 50                     |                            |                |                                       |                         | ACTIONS      | CLONE AM    |
| PM Bus 2 Karori Kel.                                       | PM        | Mana Coaches            | Transport              |                   | 50                     |                            |                |                                       |                         | ACTIONS      | CLONE AM    |
|                                                            | PM        | Mana Coaches            | Transport              |                   | 45                     |                            |                |                                       |                         | ACTIONS      | CLONE AM    |
| PM Rus 2 Khandall                                          | C IVI     | mana Coaches            | mansport               |                   | 40                     | _                          | _              |                                       |                         |              |             |
| PM Bus 3 Khandall                                          | D.L       |                         |                        |                   |                        |                            | <b>~</b>       |                                       | -                       | ACTIONS      | CLONE AM    |
| PM Bus 3 Khandall<br>PM Bus 4 Wadesto<br>PM Bus 5 Upper Hu |           | Mana Coaches            | Transport              |                   | 43                     |                            |                |                                       | •                       | ACTIONS      | CLONE AM    |