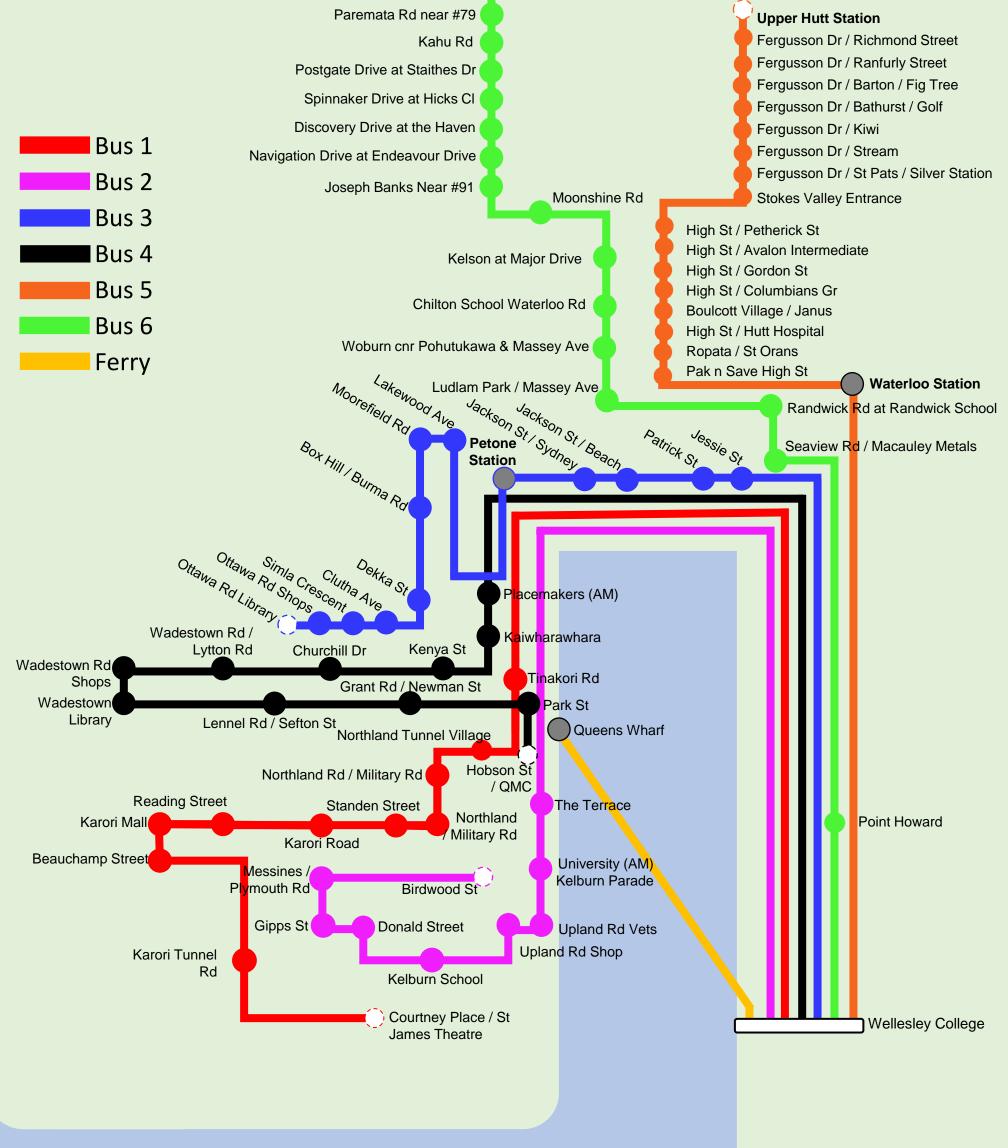

## Wellesley COLLEGE Bus and Ferry Routes

| wellesley.school.nz book                                   | marks     | 🛞 🚯 🚯 🐼 'RollCa         | II' - Wellesley        | Sharepoint C      | MoE / Education        | P-CUT 🗅 School Ap          | ops 👶 Hom      | e 🛕 Salto 👸 Vetting                   | 3CX Webclient           |              | » 🗅 All Boo |
|------------------------------------------------------------|-----------|-------------------------|------------------------|-------------------|------------------------|----------------------------|----------------|---------------------------------------|-------------------------|--------------|-------------|
| ,                                                          | Ŭ         | ••••                    |                        |                   |                        | ,                          |                |                                       |                         |              |             |
|                                                            | oards 🗸 🤤 | Smart Route Transport F | Reports Plugins        | Settings v        | Wellesley Colle        | ge ∨                       |                |                                       | 🗩 Me                    | essaging 😷 M | Marketplace |
|                                                            |           | Your sch                | nool's security is our | top priority. Ple | ase enable Multi-Facto | r Authentication to help I | keep your info | rmation safe. <u>(Click here to s</u> | etup MFA)               | _            |             |
| utes<br>nd Manage Routes                                   |           |                         |                        |                   |                        |                            |                |                                       | Embed Ifr               | ame View I   | Bus Dates A |
|                                                            |           |                         |                        |                   |                        |                            |                |                                       |                         |              |             |
|                                                            |           |                         |                        |                   |                        |                            |                |                                       | Active: 🗹 Q Search Here |              |             |
| Name 🌩                                                     | Group 🌲   | Transport Company ≑     | Event Type 🌩           | Event # 🌩         | Capacity 🌲             | In Smart Route             | Active         | Approve Non Allocated                 | Event Color             | Action       | Clone       |
| AM Bus 1 Karori No.                                        | AM        | Mana Coaches            | Transport              |                   | 37                     |                            |                |                                       |                         | ACTIONS      | CLONE PM    |
| AM Bus 2 Karori Kel.                                       | AM        | Mana Coaches            | Transport              |                   | 51                     |                            |                |                                       | •                       | ACTIONS      | CLONE PM    |
| AM Bus 3 Khandall                                          | AM        | Mana Coaches            | Transport              |                   | 45                     |                            |                |                                       |                         | ACTIONS      | CLONE PM    |
| AM Bus 4 Wadesto                                           | AM        | Mana Coaches            | Transport              |                   | 47                     |                            |                |                                       | •                       | ACTIONS      | CLONE PM    |
| AM Bus 5 Upper Hu.                                         | AM        | Mana Coaches            | Transport              |                   | 43                     |                            | <b>~</b>       |                                       |                         | ACTIONS      | CLONE PM    |
| AM Bus 6 Whitby                                            | AM        | Mana Coaches            | Transport              |                   | 51                     |                            |                |                                       |                         | ACTIONS      | CLONE PM    |
| PM Bus 1 Karori No.                                        | . PM      | Mana Coaches            | Transport              |                   | 50                     |                            |                |                                       |                         | ACTIONS      | CLONE AM    |
| PM Bus 2 Karori Kel.                                       | PM        | Mana Coaches            | Transport              |                   | 50                     |                            |                |                                       |                         | ACTIONS      | CLONE AM    |
|                                                            | PM        | Mana Coaches            | Transport              |                   | 45                     |                            |                |                                       |                         | ACTIONS      | CLONE AM    |
| PM Rus 2 Khandall                                          | C IVI     | mana Coaches            | mansport               |                   | 40                     | _                          | _              |                                       |                         |              |             |
| PM Bus 3 Khandall                                          | D.L       |                         |                        |                   |                        |                            | <b>~</b>       |                                       | -                       | ACTIONS      | CLONE AM    |
| PM Bus 3 Khandall<br>PM Bus 4 Wadesto<br>PM Bus 5 Upper Hu |           | Mana Coaches            | Transport              |                   | 43                     |                            |                |                                       | •                       | ACTIONS      | CLONE AM    |